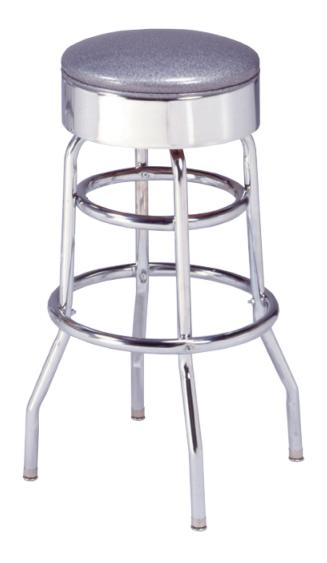

## **Classic Stools Series**

(model 215-46)

Double ring stool with revolving smooth ring seat and chrome finish only.

**Questions:** If you have any questions, feel free to visit our website for more info or contact our office.

215-46

Width: 15" Depth: 15"

Height: 30" Overall Height

Seat Height: 30" Seat Diameter: 14"

Weight: 25 lbs. Glide: #11 Acrylic

Swivel: #18

**Tubing:** 1" Rd. Steel Tubing (16 gauge)

Seat: 1" Pulled Seat

COM: 1/3 yd. - price @ Grade 1

**Shipping Class:** 150 **Items Per Carton:** 1

\*Chrome only

2 year structural frame warranty